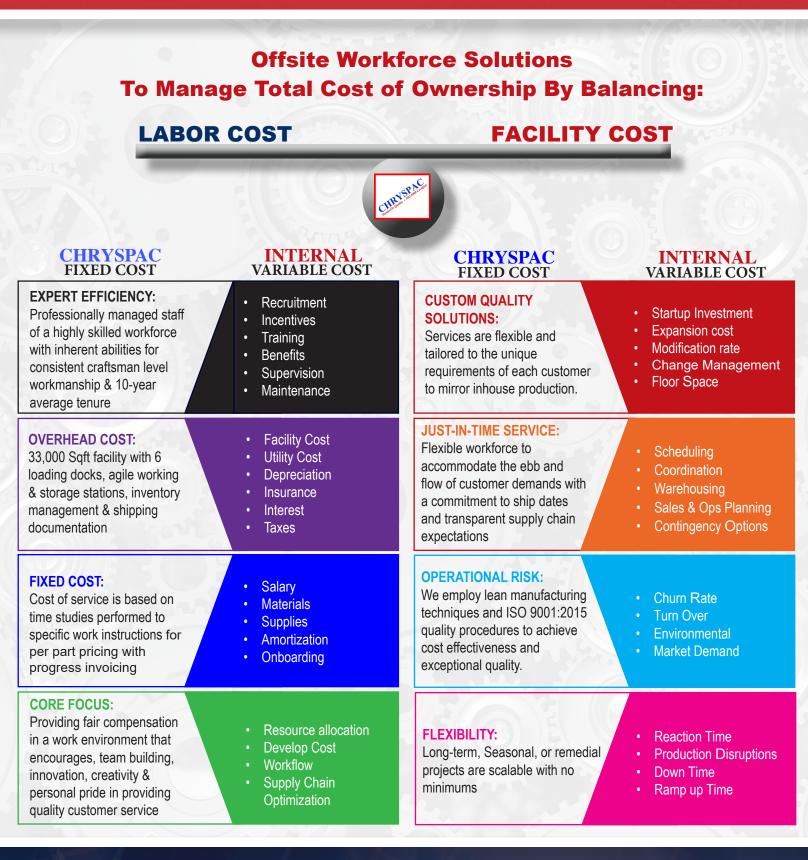

### What Does Your Project Really Cost?

## "Total Cost of Ownership, Quality, Efficiency, and Opportunity Cost, Should drive Outsourcing decision-making."

### We Save Cost